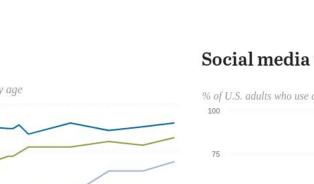

#### Social media use by age

% of U.S. adults who use at least one social media site, by age 100 75 50 25 0 2006 2008 2010 2012 2014 2016 2018 - 18-29 - 30-49 50-64 - 65+

Social media use by gender

% of U.S. adults who use at least one social media site, by gender

Source: Surveys conducted 2005-2019.

Source: Surveys conducted 2005-2019.