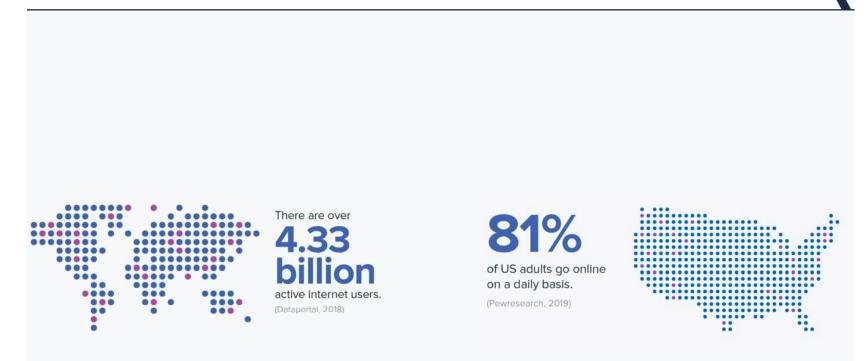

## WHAT METHODOLOGIES IS YOUR VALLEY USING?

- Website
- Social Media
- Phone Calls

- Text Messaging
- Mobile Apps
- Newsletters

- SR Journal
- Other

There are

**3.9 billion** unique mobile Internet users worldwide. (Statista, 2019)

Internet users spend **06:30** hours min online each day. (Bondcap, 2019)