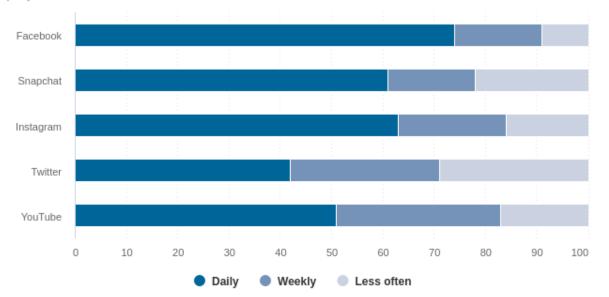

#### How often Americans are using social media

Among the users of each social media site, the % who use that site with the following frequencies

Note: Numbers may not add to 100 due to rounding. Source: Survey conducted Jan. 8 to Feb. 7, 2019.