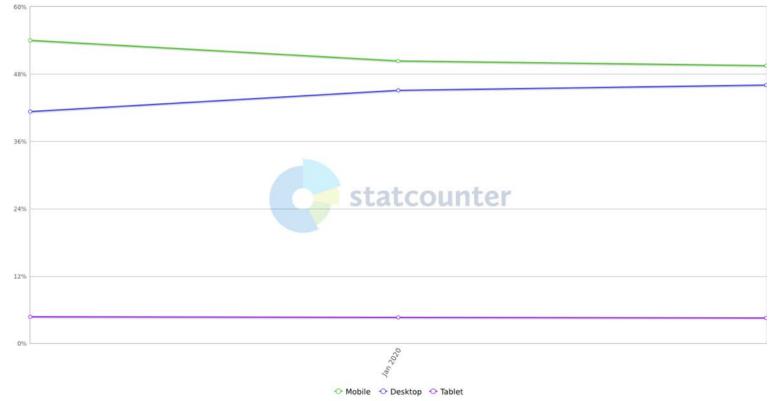

#### **Passing the Tools of Leadership • 2020 Scottish Rite Workshops**





## COMMUNICATING IN A CROWDED DIGITAL SPACE

By Jeff Kitsmiller, Jr., 32°



THAT AWKWARD MOMENT WHEN YOU ARE TRYING TO DO SOMETHING ON YOUR **PHONE AND SOMEONE** CALLS AND MESSES **EVERYTHING UP.** 

#### TODAY'S DIGITAL SPACE IS Over saturated with consistent noise.



## WHAT METHODOLOGIES IS YOUR VALLEY USING?

- Website
- Social Media
- Phone Calls

- Text Messaging
- Mobile Apps
- Newsletters

- SR Journal
- Other













There are

**3.9 billion** unique mobile Internet users worldwide. (Statista, 2019)



Internet users spend **06:30** hours min online each day. (Bondcap, 2019)





#### United States Market Share by Device Type



#### "SOCIAL" MEDIA







#### IT'S ALL IN THE NUMBERS.

#### Social media use by age

% of U.S. adults who use at least one social media site, by age 100 75 50 25 0 2006 2008 2010 2012 2014 2016 2018 - 18-29 - 30-49 50-64 - 65+

Social media use by gender

% of U.S. adults who use at least one social media site, by gender



Source: Surveys conducted 2005-2019.

Source: Surveys conducted 2005-2019.







#### How often Americans are using social media

Among the users of each social media site, the % who use that site with the following frequencies



Note: Numbers may not add to 100 due to rounding. Source: Survey conducted Jan. 8 to Feb. 7, 2019.





#### 3.5 billion

social media users – which equates to **about 45% of the population**.

(Emarsys, 2019)

Facebook remains the most