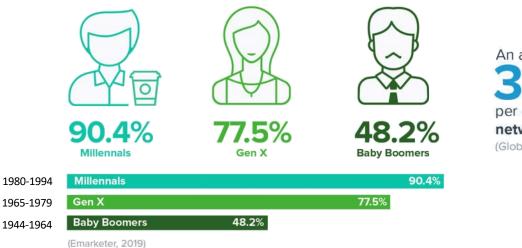

#### Social media use by age

% of U.S. adults who use at least one social media site, by age 100 75 50 25 0 2006 2008 2010 2012 2014 2016 2018 - 18-29 - 30-49 50-64 - 65+

Social media use by gender

% of U.S. adults who use at least one social media site, by gender

Source: Surveys conducted 2005-2019.

Source: Surveys conducted 2005-2019.